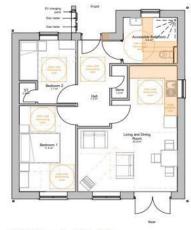

#### Below: One bedroom bungalow-

1B2P Bungalow Plan - 51m<sup>2</sup>- M4(3)

Front Elevation

Below: Two-bedroom bungalow

3 units

2B3P Bungalow 61m<sup>2</sup> Plan

Below: two-bedroom bungalow and roofspace room

2 units

Ground Floor Plan - M4(3)

First Floor Plan

Front Elevation

HE

Indicative Visua

**One-bedroom bungalow- 9 units** 

Two-bedroom bungalow – 3 units