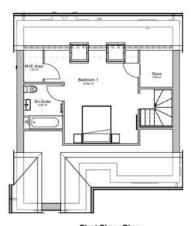

2 units

Ground Floor Plan - M4(3)

First Floor Plan

Front Elevation

HE

Indicative Visua

**One-bedroom bungalow- 9 units** 

Two-bedroom bungalow – 3 units