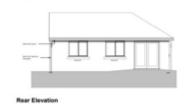

#### Below: One bedroom bungalow-

1B2P Bungalow Plan - 51m<sup>2</sup>- M4(3)

Front Elevation

Below: Two-bedroom bungalow

3 units

2B3P Bungalow 61m<sup>2</sup> Plan

Below: two-bedroom bungalow and roofspace room