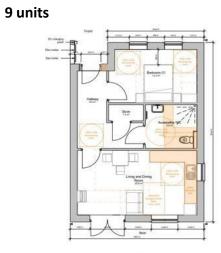

#### Below: One bedroom bungalow-

1B2P Bungalow Plan - 51m<sup>2</sup>- M4(3)

Front Elevation

Below: Two-bedroom bungalow

3 units

2B3P Bungalow 61m<sup>2</sup> Plan

Below: two-bedroom bungalow and roofspace room

2 units

Ground Floor Plan - M4(3)

First Floor Plan

Front Elevation

HE

Indicative Visua

**One-bedroom bungalow- 9 units** 

Two-bedroom bungalow – 3 units