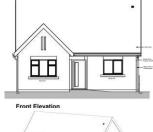

#### Below: One bedroom bungalow-

1B2P Bungalow Plan - 51m<sup>2</sup>- M4(3)

Front Elevation

Below: Two-bedroom bungalow

3 units

2B3P Bungalow 61m<sup>2</sup> Plan

Below: two-bedroom bungalow and roofspace room