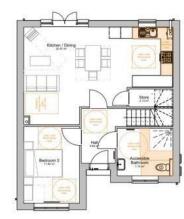

2 units

Ground Floor Plan - M4(3)

First Floor Plan

Front Elevation

HE

Indicative Visua

**One-bedroom bungalow- 9 units** 

Two-bedroom bungalow – 3 units