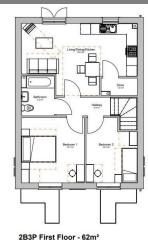

2 units

Ground Floor Plan - M4(3)

First Floor Plan

Front Elevation

HE

Indicative Visua

**One-bedroom bungalow- 9 units** 

Two-bedroom bungalow – 3 units