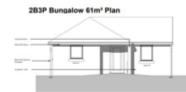

#### Below: One bedroom bungalow-

1B2P Bungalow Plan - 51m<sup>2</sup>- M4(3)

Front Elevation

Below: Two-bedroom bungalow

3 units

2B3P Bungalow 61m<sup>2</sup> Plan

Below: two-bedroom bungalow and roofspace room