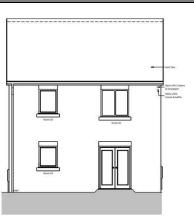

2 units

Ground Floor Plan - M4(3)

First Floor Plan

Front Elevation

HE

Indicative Visua

**One-bedroom bungalow- 9 units** 

Two-bedroom bungalow – 3 units