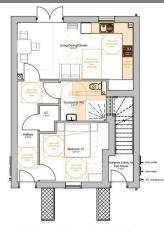

# DRAFT PROPOSED INTERNAL PLANS: NEW SYCAMORE GRANGE RETIREMENT LIVING SCHEME

This drawing shows the proposed general ground floor arrangement.

The lobby is accessed from the car park or Sycamore Avenue. This provides access to the lift, communal area, office, toilets, and stores.

Yellow shaded apartments are one bed; the two-bed apartment type is light blue shaded.

Floors above have a similar layout.

Enlarged plans to the right show typical apartment types within the building, and circulation space in the apartments for residents who may use a wheelchair.

Typical Apartment Layout - 2B4P M4(3) 81sqm