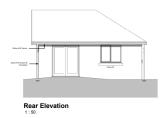

2 units

Ground Floor Plan - M4(3)

First Floor Plan

Front Elevation

HE

Indicative Visua

**One-bedroom bungalow- 9 units** 

Two-bedroom bungalow – 3 units