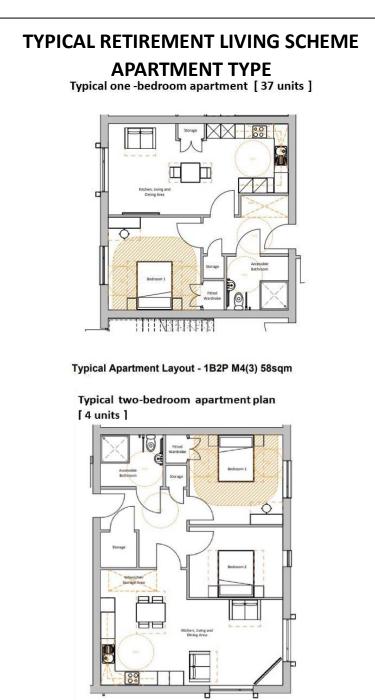

Yellow shaded apartments are one bed; the two-bed apartment type is light blue shaded.

Floors above have a similar layout.

Enlarged plans to the right show typical apartment types within the building, and circulation space in the apartments for residents who may use a wheelchair.

Typical Apartment Layout - 2B4P M4(3) 81sqm