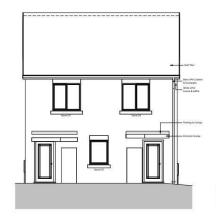

2 units

Ground Floor Plan - M4(3)

First Floor Plan

Front Elevation

HE

Indicative Visua

**One-bedroom bungalow- 9 units** 

Two-bedroom bungalow – 3 units