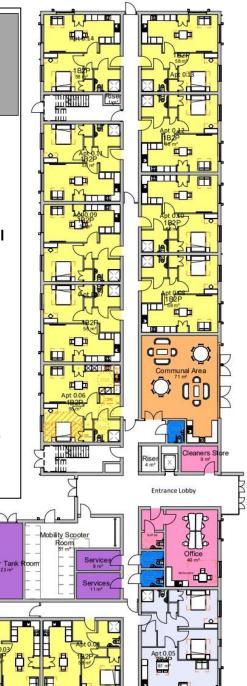

# DRAFT PROPOSED INTERNAL PLANS: NEW SYCAMORE GRANGE RETIREMENT LIVING SCHEME

This drawing shows the proposed general ground floor arrangement.

The lobby is accessed from the car park or Sycamore Avenue. This provides access to the lift, communal area, office, toilets, and stores.

Yellow shaded apartments are one bed; the two-bed apartment type is light blue shaded.

Floors above have a similar layout.

Enlarged plans to the right show typical apartment types within the building, and circulation space in the apartments for residents who may use a wheelchair.